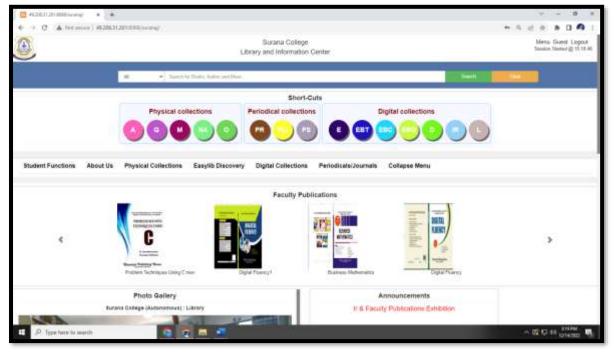

|                                                         |
|                                                  |                                                         |                                              |                                     | 10 M                                                    |
| ,0 Synchem to search                             |                                                         |                                              |                                     | A 02 12:40 (0.000)                                      |

No:16, South End Road, Bengaluru-560004 &, No: CA 17, Kengeri Satellite Town, Bengaluru-560060



080-26642292 080-26541095



www.suranacollege.edu.in





#### Screenshot of accession register module



#### Screenshot of OPAC











#### Screenshot of OPAC search result

| ۹                           | Surana College<br>Library and Information Center |                                                                    |                      |                                                      |                       |
|-----------------------------|--------------------------------------------------|--------------------------------------------------------------------|----------------------|------------------------------------------------------|-----------------------|
| Search Options              | Robust -                                         | Gax<br>In Alphabet OR give a Search Criteria to List               | k learch             |                                                      |