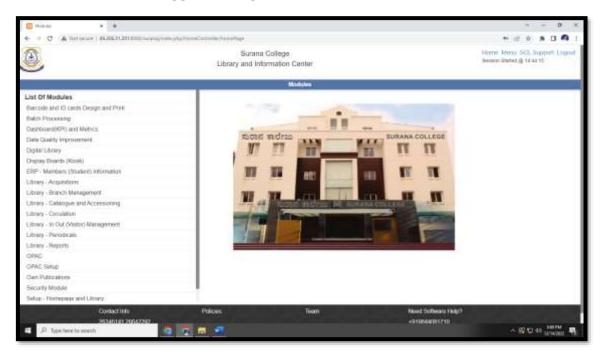

|
| <b>U</b> ~             | For Easyfib Software Put. Ltd.<br>Tech Support                               |                                                                                                                      | Librarian State of states                                                                     |
| (International States) | DITWARA<br>BANGALORE                                                         | Sign. Of the<br>Sign. Of the<br>With Cold<br>BURANA COLL<br>BURANA COLL<br>BURANA COLL<br>BURANA COLL<br>BURANA COLL | e Principal                                                                                   |

Since 2004... First Installation Report







SURANA COLLEGE (AUTONOMOUS)



#### Screenshot of LMS Login Page



Screenshot of LMS Logged in Page











#### Screenshot of accession register module

| Description     Descripti                                                                                                                                                                                                                                                                                                                                                       | C maked                                                                     | E han kinaan fagtar GibiC 🛪 🕂                     |                                    |                |                                 |                               |