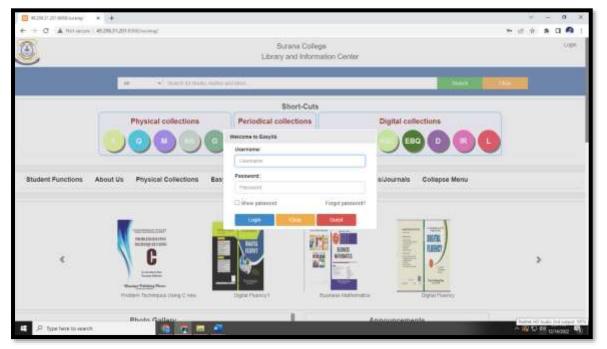

|
| <b>U</b> ~             | For Easyfib Software Put. Ltd.<br>Tech Support                               |                                                                                                                      | Librarian State of states                                                                     |
| (International States) | DITWARA<br>BANGALORE                                                         | Sign. Of the<br>Sign. Of the<br>With Cold<br>BURANA COLL<br>BURANA COLL<br>BURANA COLL<br>BURANA COLL<br>BURANA COLL | e Principal                                                                                   |

Since 2004... First Installation Report







SURANA COLLEGE (AUTONOMOUS)



#### Screenshot of LMS Login Page



Screenshot of LMS Logged in Page











#### Screenshot of accession register module

| Description     Descripti                                                                                                                                                                                                                                                                                                                                                       | C maked                                                                     | E han kinaan fagtar GibiC 🛪 🕂                     |                                    |                |                                 |                               |